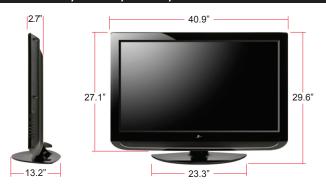

| CARINET/ACCECCORIEC                |                       |
|------------------------------------|-----------------------|
| CABINET/ACCESSORIES                |                       |
| Cabinet Style                      | Table Top             |
| Remote Control Type                | Universal             |
| VESA® Compliant                    | • (600mm x 400mm)     |
| POWER                              |                       |
| Consumption (Typical)              | 220W                  |
| Stand-by Consumption               | <1W                   |
| Energy Star Compliant              | •                     |
| DIMENSIONS/WEIGHTS                 |                       |
| Dimensions w/out stand (W x H x D) | 40.9" x 27.1" x 2.7"  |
| Weight w/out stand                 | 48.9 lbs              |
| Dimensions w/stand (W x H x D)     | 40.9" x 29.6" x 13.2" |
| Weight w/stand                     | 56.2lbs               |
| Packaging Dimensions (W x H x D)   | 44.8" x 33.0" x 16.3" |
| Weight in package                  | 68.9 lbs              |
| UPC                                | 719192172920          |
| Limited Warranty                   | 1 Year Parts/Labor    |